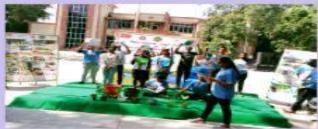

## 1. Extension Activities in the neighbourhood community

| BLOOD DONATION | NSS OUTDOOR CAMP | AWARENESS |            |
|----------------|------------------|-----------|------------|
| CAMP           | ACTIVITIES       | CAMPAIGN  | 16-08-2018 |

# BLOOD DONATION CAMP

BLOOD DONATION CAMP was held on 24 september 2019 in college old building campus.LIONS BLOOD DONATION BANK and MAA JAGRITI BLOOD DONATION BANK came to collect blood from volunteers .More than 300 unit blood was donated by NSS VOLUNTEERS in this camp.

DR.JOGINDER SINGH (NSS P.O), DR.PV KHATRI(SSNC PRINCIPAL), DR.ABHAY SINGH SANDHU (NEPHEW OF AZAD BHAGAT SINGH) WAS ALSO THERE and other staff of both blood banks associations were present there.

ALL volunteers got RED T-SHIRT as areward fron NSS unit after donating blood.