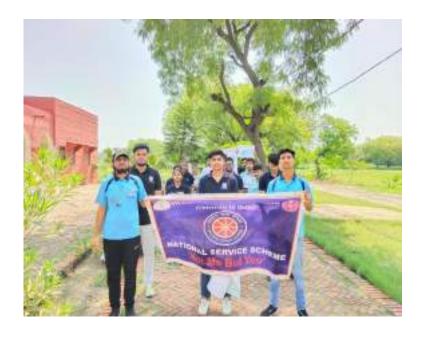

Dr. Neetu Sharma

Dr. Nitin Chauhan Dr.Sanjay Kumar Gupta

Convenor

Dr. Sakshi Talwar Dr. Bhupender Kumar

| World Bicycle |     |                                        |          |
|---------------|-----|----------------------------------------|----------|
| Day           | NSS | Rally in the adopted village of Alipur | 03-06-23 |

#### WORLD BICYCLE DAY

- □ On the occasion of World Bicycle Day on 3<sup>rd</sup> June 2023, our National Service Scheme (NSS) unit of Swami Shraddhanand College has organised a poster-making event in which volunteers actively participated and created a series of wonderful posters to commemorate the day. The objective of this initiative was to raise awareness about the **Significance of Bicycles**.
- □ Following the poster-making activity, the volunteers took part in a rally in the adopted village of Alipur. The primary purpose of the rally was to spread awareness and deliver a strong message to the local community regarding the numerous benefits associated with using bicycles as a mode of transportation.

□ By organizing this rally, our NSS unit aimed to highlight the importance of bicycles in promoting **sustainable and eco-friendly transportation options**, improving physical and mental health and fostering a sense of community. The event served as a platform to encourage individuals to embrace cycling as a viable means of commuting and to adopt a healthier and greenery lifestyle.