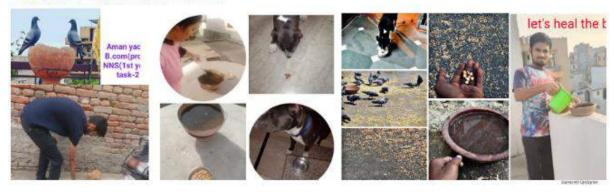

NSS

NSS volunteers at Plantation Drive their local areas Plantation Drive at homes During pandemic period

OUR NSS -SSNC VOLUNTEERS AWARE PEOPLE TO FEED ANIMALS AND BIRDS IN THIS PANDEMIC. AND THEY ALSO FFEP ANIMALS AND BIRDS AND INSTALL WATER POTS FOR BIRDS AND ANIMALS.