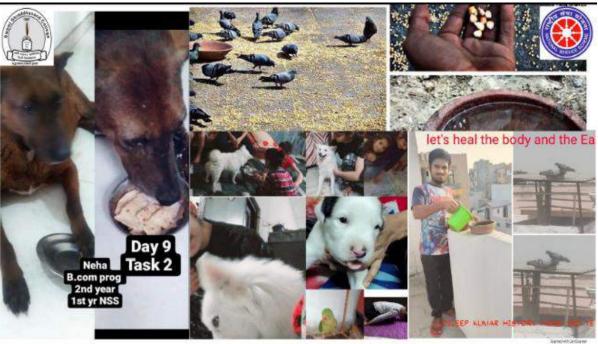

NSS

NSS volunteers at Plantation Drive their local areas Plantation Drive at homes During pandemic period

OUR NSS -SSNC VOLUNTEERS AWARE PEOPLE TO FEED ANIMALS AND BIRDS IN THIS PANDEMIC. AND THEY ALSO FFEP ANIMALS AND BIRDS AND INSTALL WATER POTS FOR BIRDS AND ANIMALS.