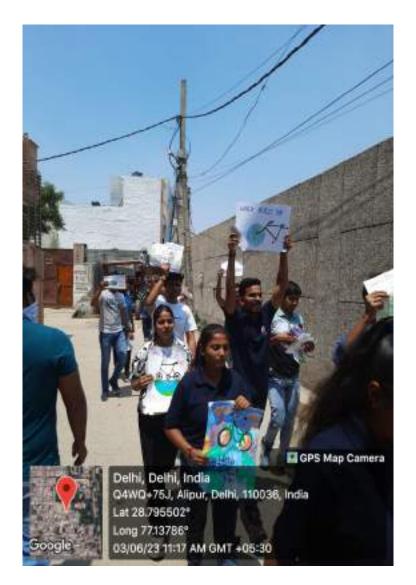

Dr. Neetu Sharma

Dr. Nitin Chauhan Dr.Sanjay Kumar Gupta

Convenor

Dr. Sakshi Talwar Dr. Bhupender Kumar

| World Bicycle |     |                                        |          |
|---------------|-----|----------------------------------------|----------|
| Day           | NSS | Rally in the adopted village of Alipur | 03-06-23 |

#### WORLD BICYCLE DAY

- □ On the occasion of World Bicycle Day on 3<sup>rd</sup> June 2023, our National Service Scheme (NSS) unit of Swami Shraddhanand College has organised a poster-making event in which volunteers actively participated and created a series of wonderful posters to commemorate the day. The objective of this initiative was to raise awareness about the **Significance of Bicycles**.
- □ Following the poster-making activity, the volunteers took part in a rally in the adopted village of Alipur. The primary purpose of the rally was to spread awareness and deliver a strong message to the local community regarding the numerous benefits associated with using bicycles as a mode of transportation.

□ By organizing this rally, our NSS unit aimed to highlight the importance of bicycles in promoting **sustainable and eco-friendly transportation options**, improving physical and mental health and fostering a sense of community. The event served as a platform to encourage individuals to embrace cycling as a viable means of commuting and to adopt a healthier and greenery lifestyle.