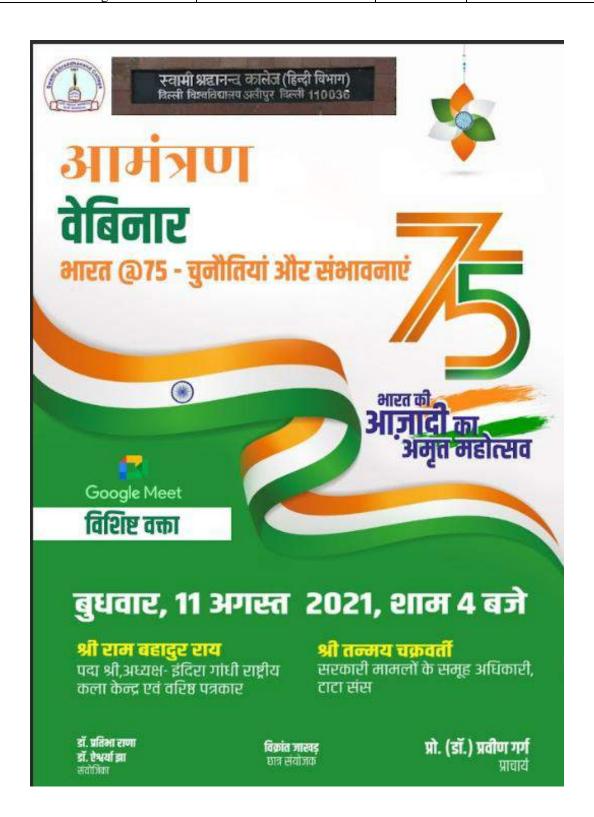

| International |                               | NEP 2020 Task Force        | 2023 | 03-02-2023 to 04- |
|---------------|-------------------------------|----------------------------|------|-------------------|
| Seminar       |                               | Committee and IQAC         |      | 02-2023           |
|               |                               | organized a two day        |      |                   |
|               |                               | International Seminar on   |      |                   |
|               |                               | "Green Technologies for a  |      |                   |
|               | NEP 2020 Task Force Committee | Sustainable World: A G-20- |      |                   |
|               | and IQAC, SSN College         | Vision"                    |      |                   |

On 3<sup>rd</sup> - 4<sup>th</sup> February, 2023:

Organized: International Seminar on "Green Technologies

for a Sustainable World: A G-20 Vision"

Organizer: NEP 2020 Task Force Committee and IQAC