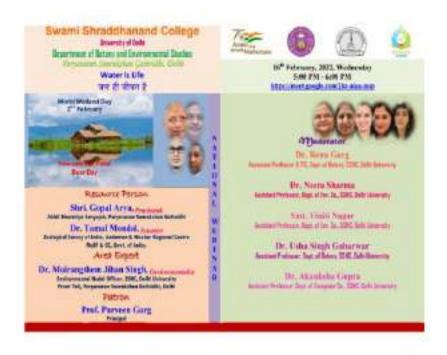

| Department of Botany and EVS, | "Water is Life" to celebrate World  | 2022 | 16-2-2022 |
|-------------------------------|-------------------------------------|------|-----------|
| SSN College                   | Wetland Day and International Polar |      |           |
| _                             | Bear Day                            |      |           |

The Department of Botany and Environmental Studies organized a webinar on "Water is Life" and celebrated two important international day "World Wetlands Day" and International Polar Day" on 16 February 2022, with the main motive to make aware the students about one of the important natural resources i.e. Water. Without water there is no life whether it is the terrestrial ecosystem, Aquatic ecosystem and the poles. Dr. Tamal Mondal, Scientist, Zoological Survey of India, Andaman and Nicobar Regional Centre, and Shri Gopal Arya a social and Environmental thinker presented their view about the topic. More than 80 students and faculty members attended the webinar and found it the useful and one of the beneficial session for environment awareness.