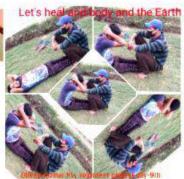

### 3. IMMUNITY BOOSTERS (30 DYAS YOGA SESSIONS) YOGA AWARENESS

R NSS UNIT OF SSNC ORGANIZED 30 DAYS SPECIAL YOGA SESSIONS FOR VOLUNTEERS TO MAKE THEIR BODY HEALTHY SO THAT WE CAN EASILY FIGHT COVID19 WITH GOOD IMMUNITY.