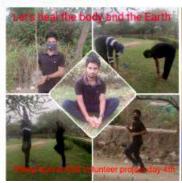

# PLANTATION DRIVE

12th February 2022

The Plantation drive was held at palla village near yamuna River with collaboration of an NGO. The main goal was to not only keep rivers clean but also to make revive them with greenry. Voulteers actively participated and learnt a lot of things regarding Plantation.

## PLANTATION DRIVE

12th March 2022

Plantation drive was conducted by NSS unit of swami shraddhanand where 30 saplings were bought from Alipur city forest, there were teams divided, each team planted five saplings. After some days each volunteer adopted a plant to nurture and take care of, they tied their name slip to the new planted as well as existing plants which required care.