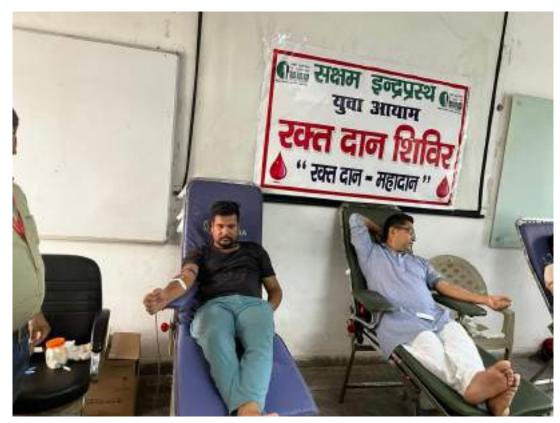

| IQAC and Saksham inderprastha | Blood donation camp |      |             |
|-------------------------------|---------------------|------|-------------|
| SSNC Unit                     |                     | 2022 | 7 July 2022 |
|                               | 🗌 रक्तदान महादान    |      |             |

समदृष्टि क्षमता विकास एवं अनुसंधान मंडल (सक्षम) युवा आयाम तथा स्वामी श्रद्धानन्द कॉलेज के संयुक्त सौजन्य से थैलेसिमिया से ग्रस्त दिव्यांगजनों के लिए रक्तदान शिविर का सफलतापूर्वक आयोजन 7 जुलाई 2022 (9 से 3 बजे) सक्षम स्थापना दिवस के उपलक्ष्य में स्वामी श्रद्धानन्द कॉलेज महाविद्यालय परिसर में किया गया। इससे एक दिन पहले 6 जुलाई 2022 को एक महारैली का आयोजन रक्तदान जागरूकता के लिए हरिपुर (अलीपुर) में किया गया।

इसमें कुल 120 रक्तदान दाताओ ने अपना रजिस्ट्रेशन करवाया। 90 यूनिट रक्त संग्रह हुआ जिसमें 85 पुरुष तथा 5 महिला रहे। जिसमें ज्यादा की संख्या में छात्रों और शिक्षकों ने रक्तदान करके इस महान प्रयास को सफल बनाया। इसमें एक दिव्यांग शिक्षक ने भी रक्तदान किया। 30 रक्तदान दाता कम हीमोग्लोबिन अथवा अंडर वेट होने के कारण से अस्वीकार कर दिए गए। इसमें विशेष रूप से ब्लड कमांडोज़ इंडिया तथा जी. टी. बी. अस्पताल का सहयोग मिला।

इस कार्यक्रम का विधिवत् उदघाटन माननीय प्रोफेसर प्रवीण गर्ग जी, प्रिंसिपल, स्वामी श्रद्धानन्द कॉलेज ने दीप प्रज्वलन एवं भारत माता की पुष्पार्चन के साथ किया। इस शिविर के सफल आयोजन में स्वामी श्रद्धानन्द कॉलेज के फैकल्टी मेंबर्स प्रोफेसर दलजीत सिंह जी, डॉक्टर अनिल जी, डाक्टर मनीष जी, प्रोग्राम अफसर डॉ जितेंद्र पांडे जी, डॉक्टर लक्षणा जी, निशित जी और एनसीसी के लेफ्टिनेंट डॉ मुकेश राणा जी के सतत और सार्थक प्रयास ने इस कार्यक्रम को दिशा और गिव प्रदान की।