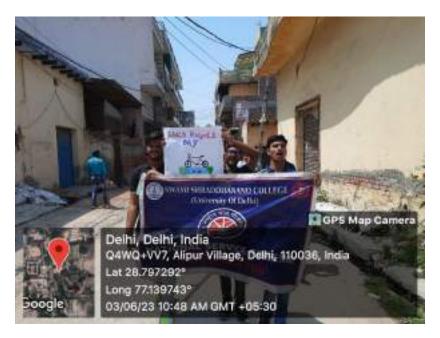

Dr. Neetu Sharma

Dr. Nitin Chauhan Dr.Sanjay Kumar Gupta

Convenor

Dr. Sakshi Talwar Dr. Bhupender Kumar

| World Bicycle |     |                                        |          |
|---------------|-----|----------------------------------------|----------|
| Day           | NSS | Rally in the adopted village of Alipur | 03-06-23 |

#### WORLD BICYCLE DAY

- □ On the occasion of World Bicycle Day on 3<sup>rd</sup> June 2023, our National Service Scheme (NSS) unit of Swami Shraddhanand College has organised a poster-making event in which volunteers actively participated and created a series of wonderful posters to commemorate the day. The objective of this initiative was to raise awareness about the **Significance of Bicycles**.
- □ Following the poster-making activity, the volunteers took part in a rally in the adopted village of Alipur. The primary purpose of the rally was to spread awareness and deliver a strong message to the local community regarding the numerous benefits associated with using bicycles as a mode of transportation.

□ By organizing this rally, our NSS unit aimed to highlight the importance of bicycles in promoting **sustainable and eco-friendly transportation options**, improving physical and mental health and fostering a sense of community. The event served as a platform to encourage individuals to embrace cycling as a viable means of commuting and to adopt a healthier and greenery lifestyle.