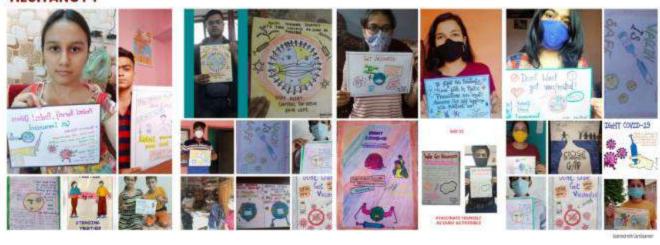

On 8th April, 2022, Eco-Club organized a poster making competition on theme of "Solution to environmental problems". These programs were coordinated and judged by Dr. Kiran Dabas, Dr. Kiran Bala and Gayatri Meena.

On 8th April, 2022, Eco-Club organized a Quiz competition was coordinated and judged by Dr. J.K. Pandey, Dr Manas Dhall and Dr. Usha Gaharwar.

On 8th April, 2022, Eco-Club organized a Videography competition was coordinated by Dr. Parvinder Kaour, Dr. Nitin Chauhan and Viniti Nagar conducted and judged the videography event.