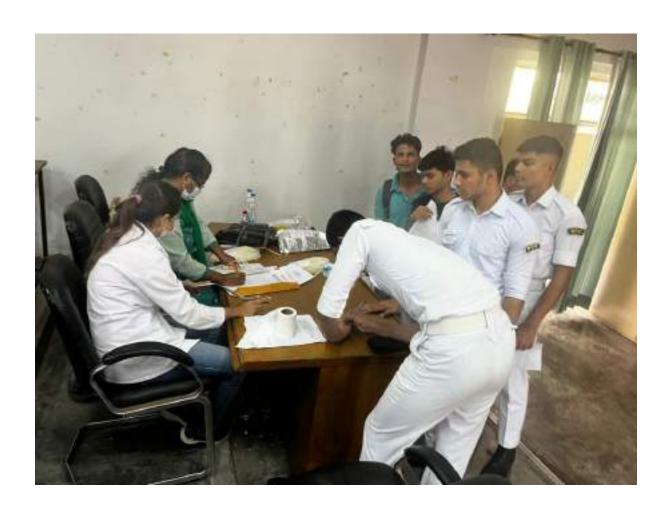

अंत में गुरू तेग बहादुर हॉस्पिटल के चिकित्सक टीम एवं अन्य स्टाफ के प्रति सक्षम के संगठन सचिव श्री देवेन्द्र जी ने धन्यवाद ज्ञापन के साथ कार्यक्रम का समापन किया।

| Outreach           | Department of             |                                                          |            |
|--------------------|---------------------------|----------------------------------------------------------|------------|
| Awareness activity | Microbiology, Swami       |                                                          | 26-04-2023 |
|                    | Shraddhanand College      |                                                          |            |
|                    | (SSNC), University of     |                                                          |            |
|                    | Delhi in association with | Celebrated "International Immunology Day" by organizing  |            |
|                    | Indian Immunology         | an outreach activity at Government Boys Senior Secondary |            |
|                    | Society (IIS)             | School, Bakhtawarpur, Delhi-36                           |            |

#### Outreach activity at Govt. Boys Senior Secondary School, Bakhtawarpur, Delhi

# Swami Shraddhanand College

University of Delhi Department of Microbiology

In association with

Indian Immunology Society

celebrates

International Day of Immunology by organizing an Outreach Activity at

Government Boys Senior Secondary School, Bakhtawarpur, Delhi

Resource Person Prof. A. Archana Microbiology Department

Presenting \* BASICS OF HUMAN IMMUNITY\* Venue: Government Boys Senior Secondary School, Bakhtawarpur, Delhi Date: 26.04.2023

Time: 10:00 a.m.

Resource Person Dr. Rajni Arora Zoology Department Presenting BLOOD GROUP (ABO AND RH) DETERMINATION AND ITS