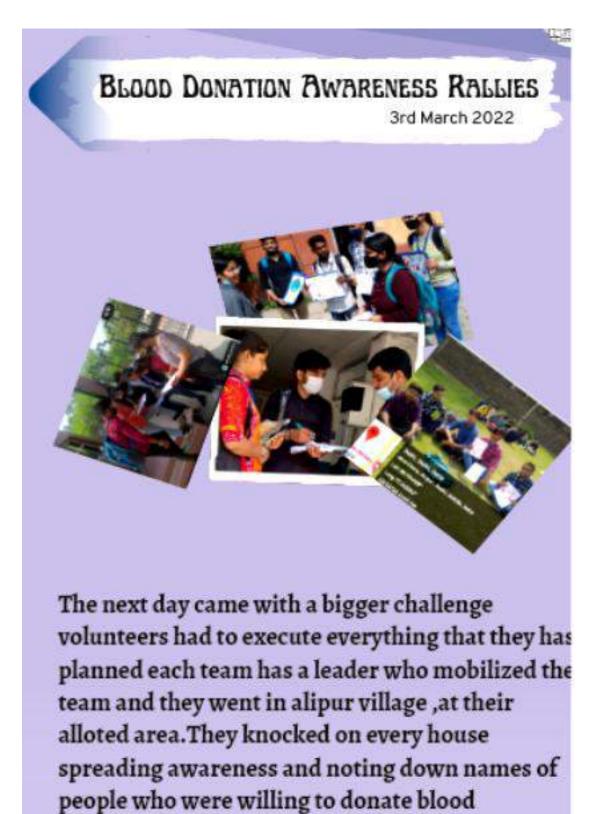

| <b>Blood Donation</b> |     |                                      |           |
|-----------------------|-----|--------------------------------------|-----------|
| awareness Rallies     | NSS | Awareness Program in Alipur locality | 3-03-2022 |

# BLOOD DONATION CAMP

7th March 2022

The final day volunteers got the fruit of their hardworking more than 150 units of blood was collected in the blood donation camp set up by the unit. Team of doctors came from AIIMS delhi. They were welcomed by the unit and after the achievement everyone was happy that more lives can be saved. Doctors applauded the work of volunteers. Volunteers thanked the team from AIIMS. One unit of blood can save three lives and 150+ units were going to save more lives, this made the volunteers even more happy