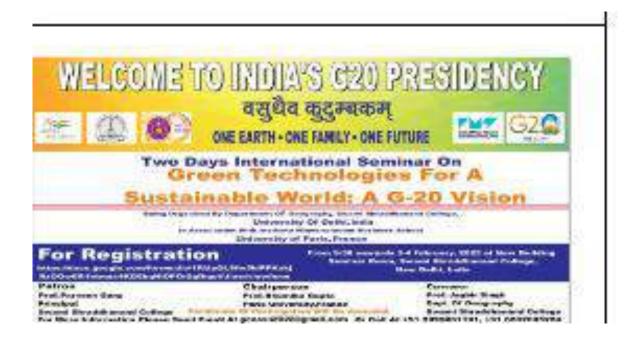

| International |                               | NEP 2020 Task Force        | 2023 | 03-02-2023 to 04- |
|---------------|-------------------------------|----------------------------|------|-------------------|
| Seminar       |                               | Committee and IQAC         |      | 02-2023           |
|               |                               | organized a two day        |      |                   |
|               |                               | International Seminar on   |      |                   |
|               |                               | "Green Technologies for a  |      |                   |
|               | NEP 2020 Task Force Committee | Sustainable World: A G-20- |      |                   |
|               | and IQAC, SSN College         | Vision"                    |      |                   |

On 3<sup>rd</sup> - 4<sup>th</sup> February, 2023:

Organized: International Seminar on "Green Technologies

for a Sustainable World: A G-20 Vision"

Organizer: NEP 2020 Task Force Committee and IQAC