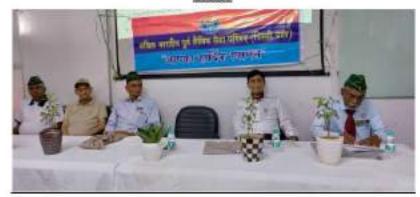

| 7  | Flag Hoisting and<br>Suryanamaskar | SSN College                                               | SSN College organized Indian National Flag<br>Hoisting and Suryanamaskar on 75th Anniversary<br>of Independence Day                                                                                                                                                                             | 25-01-2022                   | 55 |
|----|------------------------------------|-----------------------------------------------------------|-------------------------------------------------------------------------------------------------------------------------------------------------------------------------------------------------------------------------------------------------------------------------------------------------|------------------------------|----|
| 8  | Lecture                            | IQAC, SSN College                                         | IQAC, SSN College organized one day program on "Pulwama Attack and Its Impact" with Speaker Dr. A. P. Maheshwari, IPS                                                                                                                                                                           | 14-02-2022                   | 45 |
| 9  | Online Workshop                    | Cultural Society, SSN<br>College                          | Healing Blisssfully: A workshop on Spiritual,<br>Emotional and Mental Well Being                                                                                                                                                                                                                | 15-02-2022                   | 45 |
| 10 | Workshop                           | IQAC (Internal Quality<br>Assurance Cell), SSN<br>College | 10 days self-defence training workshop                                                                                                                                                                                                                                                          | 07.09.2022 to 20.09.2022     | 50 |
| 11 | Lecture                            | IQAC and Akhil Bhartiya<br>Poorva Sainik Seva<br>Parishad | Talk on Motivational lecture for NDA /IMA aspirants                                                                                                                                                                                                                                             | 03.09.2022                   | 56 |
| 12 | Webinar                            | SSN College and Beacon<br>IAS                             | Topper's Talk By Shruti                                                                                                                                                                                                                                                                         | 04-08-2022                   | 90 |
| 13 | Workshop                           | IQAC, SSN College                                         | Workshop with live demo on Sustainable Urban<br>Gardening                                                                                                                                                                                                                                       | 24-08-2022                   | 55 |
| 14 | Excursion Programme                | SSN College/ Department of Archaeology                    | Archaeological studies of remains for the understanding of past                                                                                                                                                                                                                                 | 9-02-2023 and 01-<br>03-2023 | 80 |
| 15 |                                    | Gandi Study circle of the SSN College                     | Gandhi Study Circle has organised International Yoga week 16-21 June 2023, During this period various activities for faculties and students like Yoga and Pranayama were organised. Students also visited Gandhi Bhavan, University of Delhi and Gandhi Pratishthan, Rajghat for Yoga sessions. | 14-02-2023                   | 45 |
| 16 |                                    | Student advisory committee, SSN College                   | The committee has organized: *ामीिववेकानंदजुंिदवस<br>'रा'Ōीययुवािदवस' के उपलक्षिमŐिनबंधलेखनŮितयोिगताon<br>12th<br>January 2023.                                                                                                                                                                 | 12-01.2023                   | 45 |

| 17 | Lecture | NEP-2020 Task Force<br>Committee under the<br>AEGIS of IQAC/ SSN<br>College | Introduction to Project Sparsh- Give Care not<br>Scars- Ending Vitriolage- An effort through legal<br>awareness | 27-01-2023 | 90 |
|----|---------|-----------------------------------------------------------------------------|-----------------------------------------------------------------------------------------------------------------|------------|----|
| 18 | Seminar | Department of Economics                                                     | Sanatan Dharma- Sanskriti and Yuva                                                                              | 02-05-2023 | 55 |
|    |         | and IQAC, SSN College                                                       |                                                                                                                 |            |    |