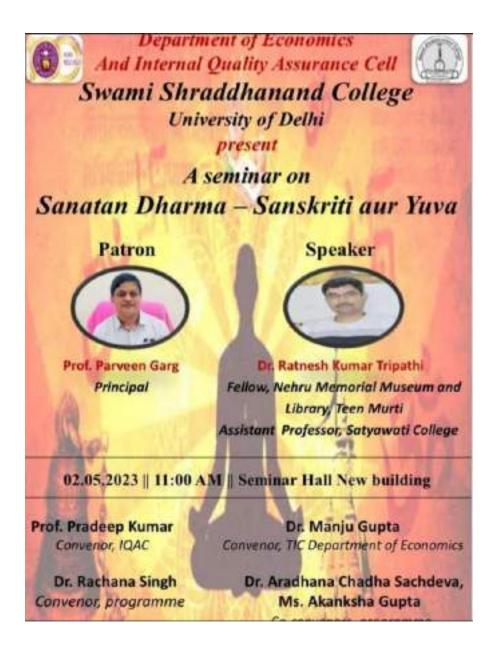

| 17 | Lecture | NEP-2020 Task Force<br>Committee under the<br>AEGIS of IQAC/ SSN<br>College | Introduction to Project Sparsh- Give Care not<br>Scars- Ending Vitriolage- An effort through legal<br>awareness | 27-01-2023 | 90 |
|----|---------|-----------------------------------------------------------------------------|-----------------------------------------------------------------------------------------------------------------|------------|----|
| 18 | Seminar | Department of Economics                                                     | Sanatan Dharma- Sanskriti and Yuva                                                                              | 02-05-2023 | 55 |
|    |         | and IQAC, SSN College                                                       |                                                                                                                 |            |    |