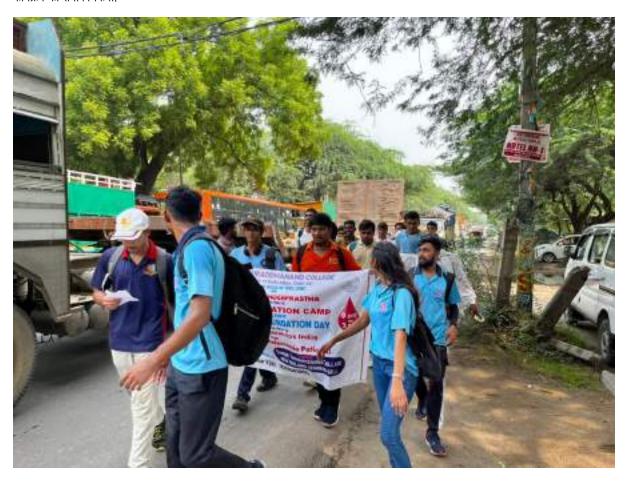

| IQAC and Saksham inderprastha | Blood donation camp |      |             |
|-------------------------------|---------------------|------|-------------|
| SSNC Unit                     |                     | 2022 | 7 July 2022 |
|                               | 🗌 रक्तदान महादान    |      |             |

समदृष्टि क्षमता विकास एवं अनुसंधान मंडल (सक्षम) युवा आयाम तथा स्वामी श्रद्धानन्द कॉलेज के संयुक्त सौजन्य से थैलेसिमिया से ग्रस्त दिव्यांगजनों के लिए रक्तदान शिविर का सफलतापूर्वक आयोजन 7 जुलाई 2022 (9 से 3 बजे) सक्षम स्थापना दिवस के उपलक्ष्य में स्वामी श्रद्धानन्द कॉलेज महाविद्यालय परिसर में किया गया। इससे एक दिन पहले 6 जुलाई 2022 को एक महारैली का आयोजन रक्तदान जागरूकता के लिए हरिपुर (अलीपुर) में किया गया।