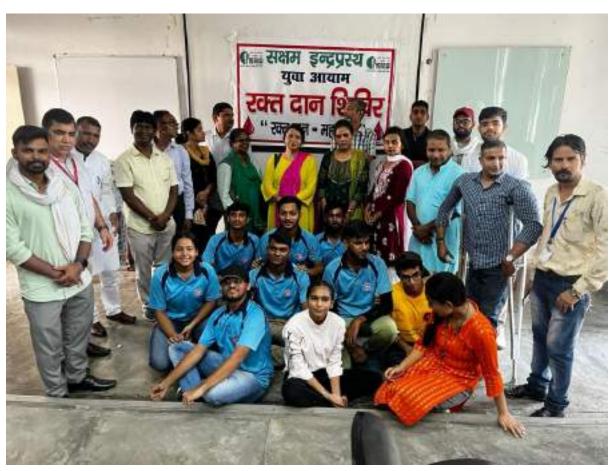

| IQAC and Saksham inderprastha | Blood donation camp |      |             |
|-------------------------------|---------------------|------|-------------|
| SSNC Unit                     |                     | 2022 | 7 July 2022 |
|                               | 🗌 रक्तदान महादान    |      |             |

समदृष्टि क्षमता विकास एवं अनुसंधान मंडल (सक्षम) युवा आयाम तथा स्वामी श्रद्धानन्द कॉलेज के संयुक्त सौजन्य से थैलेसिमिया से ग्रस्त दिव्यांगजनों के लिए रक्तदान शिविर का सफलतापूर्वक आयोजन 7 जुलाई 2022 (9 से 3 बजे) सक्षम स्थापना दिवस के उपलक्ष्य में स्वामी श्रद्धानन्द कॉलेज महाविद्यालय परिसर में किया गया। इससे एक दिन पहले 6 जुलाई 2022 को एक महारैली का आयोजन रक्तदान जागरूकता के लिए हरिपुर (अलीपुर) में किया गया।

इसमें कुल 120 रक्तदान दाताओ ने अपना रजिस्ट्रेशन करवाया। 90 यूनिट रक्त संग्रह हुआ जिसमें 85 पुरुष तथा 5 महिला रहे। जिसमें ज्यादा की संख्या में छात्रों और शिक्षकों ने रक्तदान करके इस महान प्रयास को सफल बनाया। इसमें एक दिव्यांग शिक्षक ने भी रक्तदान किया। 30 रक्तदान दाता कम हीमोग्लोबिन अथवा अंडर वेट होने के कारण से अस्वीकार कर दिए गए। इसमें विशेष रूप से ब्लड कमांडोज़ इंडिया तथा जी. टी. बी. अस्पताल का सहयोग मिला।

इस कार्यक्रम का विधिवत् उदघाटन माननीय प्रोफेसर प्रवीण गर्ग जी, प्रिंसिपल, स्वामी श्रद्धानन्द कॉलेज ने दीप प्रज्वलन एवं भारत माता की पुष्पार्चन के साथ किया। इस शिविर के सफल आयोजन में स्वामी श्रद्धानन्द कॉलेज के फैकल्टी मेंबर्स प्रोफेसर दलजीत सिंह जी, डॉक्टर अनिल जी, डाक्टर मनीष जी, प्रोग्राम अफसर डॉ जितेंद्र पांडे जी, डॉक्टर लक्षणा जी, निशित जी और एनसीसी के लेफ्टिनेंट डॉ मुकेश राणा जी के सतत और सार्थक प्रयास ने इस कार्यक्रम को दिशा और गिव प्रदान की।