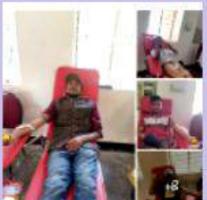

# BLOOD DONATION CAMP

BLOOD DONATION CAMP was held on 24 september 2019 in college old building campus.LIONS BLOOD DONATION BANK and MAA JAGRITI BLOOD DONATION BANK came to collect blood from volunteers .More than 300 unit blood was donated by NSS VOLUNTEERS in this camp.

DR.JOGINDER SINGH (NSS P.O), DR.PV KHATRI(SSNC PRINCIPAL), DR.ABHAY SINGH SANDHU (NEPHEW OF AZAD BHAGAT SINGH) WAS ALSO THERE and other staff of both blood banks associations were present there.

ALL volunteers got RED T-SHIRT as areward fron NSS unit after donating blood.