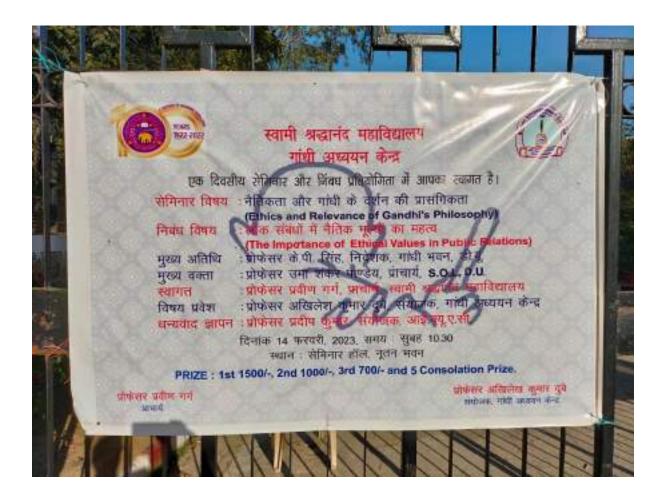

HISTORY EXCURSION

DATE:09 February 2023

# PHOTOS OF THE TRIP







| Gandi Study   | Gandhi Study Circle has organised International    | 2023 | 14-02-2023 |
|---------------|----------------------------------------------------|------|------------|
| circle of the | Yoga week 16-21 June 2023, During this period      |      |            |
| SSN College   | various activities for faculties and students like |      |            |
|               | Yoga and Pranayama were                            |      |            |
|               | organised. Students also visited Gandhi Bhavan,    |      |            |
|               | University of Delhi and Gandhi                     |      |            |
|               | Pratishthan, Rajghat for Yoga sessions.            |      |            |







Student advisory committee, SSN College The committee has organized: \*ामीिववेकानंदजुंिदवस 'रा'Ōीययुवािदवस' के उपलक्ष्मŐिनबंधलेखनŮितयोिगताon 12th January 2023. 2023

12-01.2023



| Talk | Deptt. of Commerce with  | Ending Vitriolage- An Effort through Legal awareness |            |
|------|--------------------------|------------------------------------------------------|------------|
|      | NEP-2020 Taskforce       |                                                      | 27-01-2023 |
|      | Committee, Swami         |                                                      |            |
|      | Shraddhanand College,    |                                                      |            |
|      | University of Delhi      |                                                      |