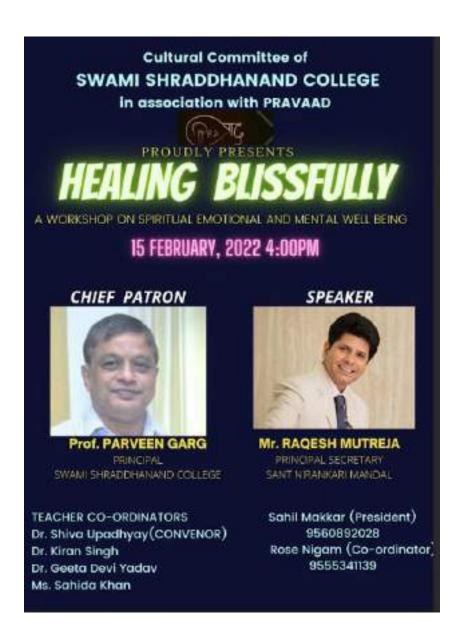

Cultural Society, SSN College

Healing Blisssfully: A workshop on Spiritual, Emotional and Mental Well
Being

2022

15-02-2022

| IQAC (Internal Quality Assurance | 10 days self     | 2022 | 07.09.2022 to 20.09.2022 |
|----------------------------------|------------------|------|--------------------------|
| Cell), SSN College               | defense training |      |                          |
|                                  | workshop         |      |                          |