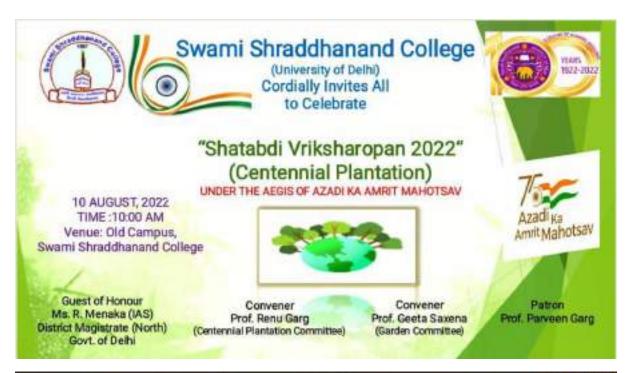

| IQAC and Prajapita brahma | Kalp taruh growing   | 2022 | 02-08-2022 |
|---------------------------|----------------------|------|------------|
| kumari ishwariya vishwa   | with values and Tree |      |            |
| vidyalaya                 | plantation drive     |      |            |

On 2<sup>nd</sup> August, 2022 organized one day Tree plantation program on "Kalp Taruh" with Resource Person, B. K. Sadhna (*Center I/C Brahma Kumari, Kingsway Camp, Delhi*), Poet, Prof. Pradeep Kumar (*I/C IQAC*) by Dr. Moirangthem Jiban Singh as a Convener under the guidance of Prof. Parveen Garg, Principal.