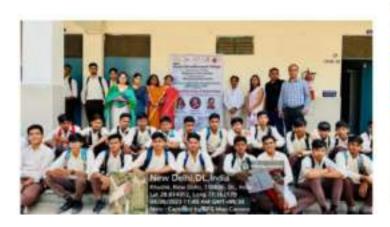

अंत में गुरू तेग बहादुर हॉस्पिटल के चिकित्सक टीम एवं अन्य स्टाफ के प्रति सक्षम के संगठन सचिव श्री देवेन्द्र जी ने धन्यवाद ज्ञापन के साथ कार्यक्रम का समापन किया।

| Outreach           | Department of             |                                                          |            |
|--------------------|---------------------------|----------------------------------------------------------|------------|
| Awareness activity | Microbiology, Swami       |                                                          | 26-04-2023 |
|                    | Shraddhanand College      |                                                          |            |
|                    | (SSNC), University of     |                                                          |            |
|                    | Delhi in association with | Celebrated "International Immunology Day" by organizing  |            |
|                    | Indian Immunology         | an outreach activity at Government Boys Senior Secondary |            |
|                    | Society (IIS)             | School, Bakhtawarpur, Delhi-36                           |            |

#### Outreach activity at Govt. Boys Senior Secondary School, Bakhtawarpur, Delhi

# Swami Shraddhanand College

University of Delhi Department of Microbiology

In association with

Indian Immunology Society

celebrates

International Day of Immunology by organizing an Outreach Activity at

Government Boys Senior Secondary School, Bakhtawarpur, Delhi

Resource Person Prof. A. Archana Microbiology Department

Presenting \* BASICS OF HUMAN IMMUNITY\* Venue: Government Boys Senior Secondary School, Bakhtawarpur, Delhi Date: 26.04.2023

Time: 10:00 a.m.

Resource Person Dr. Rajni Arora Zoology Department Presenting BLOOD GROUP (ABO AND RH) DETERMINATION AND ITS