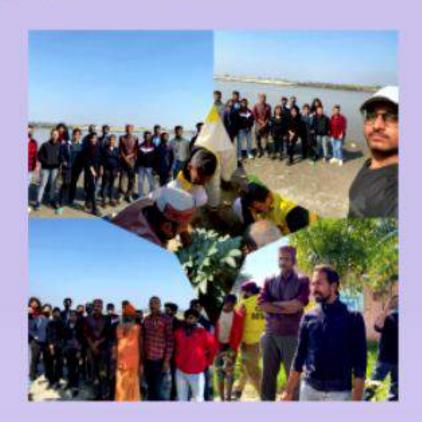

Dr. Neetu Sharma

Dr. Nitin Chauhan Dr.Sanjay Kumar Gupta

Convenor

Dr. Sakshi Talwar Dr. Bhupender Kumar

| World Bicycle |     |                                        |          |
|---------------|-----|----------------------------------------|----------|
| Day           | NSS | Rally in the adopted village of Alipur | 03-06-23 |

#### WORLD BICYCLE DAY

- □ On the occasion of World Bicycle Day on 3<sup>rd</sup> June 2023, our National Service Scheme (NSS) unit of Swami Shraddhanand College has organised a poster-making event in which volunteers actively participated and created a series of wonderful posters to commemorate the day. The objective of this initiative was to raise awareness about the **Significance of Bicycles**.
- □ Following the poster-making activity, the volunteers took part in a rally in the adopted village of Alipur. The primary purpose of the rally was to spread awareness and deliver a strong message to the local community regarding the numerous benefits associated with using bicycles as a mode of transportation.

□ By organizing this rally, our NSS unit aimed to highlight the importance of bicycles in promoting **sustainable and eco-friendly transportation options**, improving physical and mental health and fostering a sense of community. The event served as a platform to encourage individuals to embrace cycling as a viable means of commuting and to adopt a healthier and greenery lifestyle.