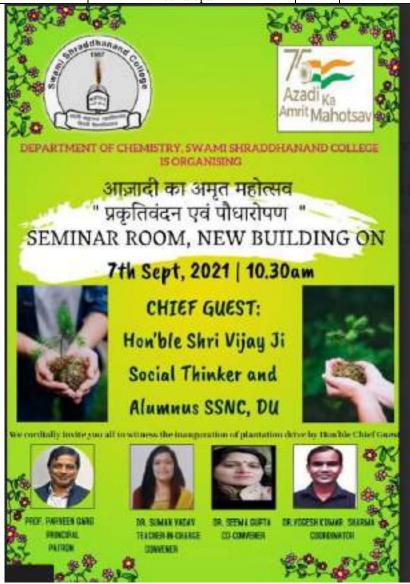

#### Some glimpses of the session:

Department of Chemistry, SSN Collge Inauguration of plantation drive-"Azadi ka Amrit Mahotsav-Prakartivandan aevum Podharopam" 2021

07-09-2021

| Eco Club, SSN | Eco-Club organized a poster making   | 2022 | 08-04-2022 |
|---------------|--------------------------------------|------|------------|
| College       | competition on theme of "Solution to |      |            |
|               | environmental problems"              |      |            |