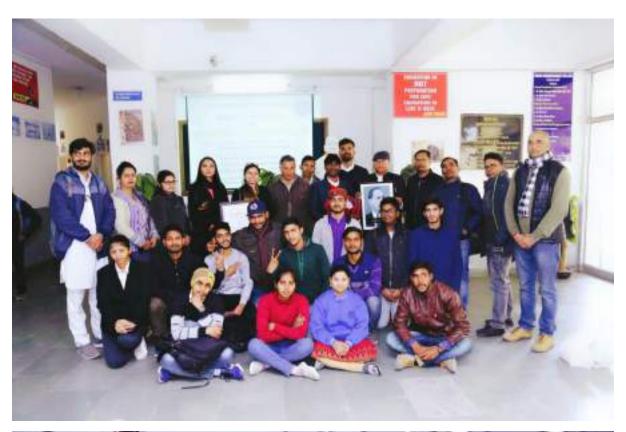

# BLOOD DONATION CAMP

BLOOD DONATION CAMP was held on 24 september 2019 in college old building campus.LIONS BLOOD DONATION BANK and MAA JAGRITI BLOOD DONATION BANK came to collect blood from volunteers .More than 300 unit blood was donated by NSS VOLUNTEERS in this camp.

DR.JOGINDER SINGH (NSS P.O), DR.PV KHATRI(SSNC PRINCIPAL), DR.ABHAY SINGH SANDHU (NEPHEW OF AZAD BHAGAT SINGH) WAS ALSO THERE and other staff of both blood banks associations were present there.

ALL volunteers got RED T-SHIRT as areward fron NSS unit after donating blood.