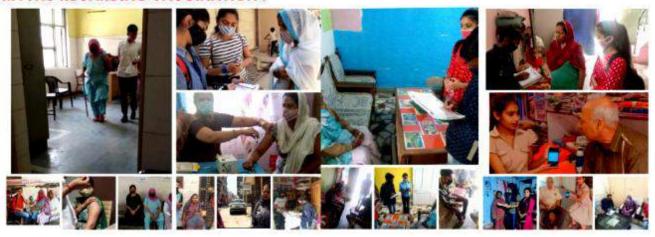

# BLOOD DONATION CAMP

BLOOD DONATION CAMP was held on 24 september 2019 in college old building campus.LIONS BLOOD DONATION BANK and MAA JAGRITI BLOOD DONATION BANK came to collect blood from volunteers .More than 300 unit blood was donated by NSS VOLUNTEERS in this camp.

DR.JOGINDER SINGH (NSS P.O), DR.PV KHATRI(SSNC PRINCIPAL), DR.ABHAY SINGH SANDHU (NEPHEW OF AZAD BHAGAT SINGH) WAS ALSO THERE and other staff of both blood banks associations were present there.

ALL volunteers got RED T-SHIRT as areward fron NSS unit after donating blood.

# SEVEN DAY SPECIAL CAMP

Seven day special camp on "ORGANIC FOOD AND FARMING" was organised from 11-16 october 2019 its main moto was to train the volunteers about the organis farming and organic foods total 50 volunteers participated in it. The innauguration of this camp was done by NSS-DU COORDINATER MAM PARMINDER SEGHAL MAM. YOGA activities was also performed by vounteers under the guidance of DELHI POLICE employe MR.PARVEEN Field visit was also done in near by village wagere volunteers watch MORINGA and MUSHROOMS organic farming. IN ALIPUR village all volunteers s[pread awareness and took survey of all villagers to aware them about the organic food and farmin benefits.

## SWACCHATA PAKHWADA

SWACCHATA PAKHWADA was orgained from 16 january -31 january. Volunteers learns a lot in this.they spread cleanliness awareness in college campus and ALIPUR viillage also. Seminars, Talks, and competition were held during this pakhwada. College principal DR.P.V KHATRI also works with NSS to clean the college premises. cleanliness campigan is held during this in whole college campus and Alipur village. HAIYAA NGO also came during this to give talk on water conservation awareness. Volunteers spread awarenessabout water conservation in ALIPUR village. Plantation drive is also conducted during this swachta pakhwada.

## SOCIAL DUTY AT TIME OF COVID-19 PANDEMIC AT VARIOUS CENTRES

This year was tough and challenging for all the world but still our NCC performed its all tasks following all the covid protocol and taking NCC class to online level including study about map reading, weapon training and many more.

## CLEANLINESS DRIVE

26th October 2021

Volunteers did a nukad natak on 26 October 2021 to spread awareness regarding clean India at 'Sahidi Samarak Hall'. Respected District Magistrate graced the occasion as cheif guest and motivated volunteers by this speech. The efforts of volunteers were applauded.

# PLANTATION DRIVE

12th February 2022

The Plantation drive was held at palla village near yamuna River with collaboration of an NGO. The main goal was to not only keep rivers clean but also to make revive them with greenry. Voulteers actively participated and learnt a lot of things regarding Plantation.

# BLOOD DONATION CAMP

7th March 2022

The final day volunteers got the fruit of their hardworking more than 150 units of blood was collected in the blood donation camp set up by the unit. Team of doctors came from AIIMS delhi. They were welcomed by the unit and after the achievement everyone was happy that more lives can be saved. Doctors applauded the work of volunteers. Volunteers thanked the team from AIIMS. One unit of blood can save three lives and 150+ units were going to save more lives, this made the volunteers even more happy

## PLANTATION DRIVE

12th March 2022

Plantation drive was conducted by NSS unit of swami shraddhanand where 30 saplings were bought from Alipur city forest, there were teams divided, each team planted five saplings. After some days each volunteer adopted a plant to nurture and take care of, they tied their name slip to the new planted as well as existing plants which required care.

समदृष्टि क्षमता विकास एवं अनुसंधान मंडल (सक्षम) युवा आयाम तथा स्वामी श्रद्धानन्द कॉलेज के संयुक्त सौजन्य से थैलेसिमिया से ग्रस्त दिव्यांगजनों के लिए रक्तदान शिविर का सफलतापूर्वक आयोजन 7 जुलाई 2022 (9 से 3 बजे) सक्षम स्थापना दिवस के उपलक्ष्य में स्वामी श्रद्धानन्द कॉलेज महाविद्यालय परिसर में किया गया। इससे एक दिन पहले 6 जुलाई 2022 को एक महारैली का आयोजन रक्तदान जागरूकता के लिए हरिपुर (अलीपुर) में किया गया।

इसमें कुल 120 रक्तदान दाताओ ने अपना रजिस्ट्रेशन करवाया। 90 यूनिट रक्त संग्रह हुआ जिसमें 85 पुरुष तथा 5 महिला रहे। जिसमें ज्यादा की संख्या में छात्रों और शिक्षकों ने रक्तदान करके इस महान प्रयास को सफल बनाया। इसमें एक दिव्यांग शिक्षक ने भी रक्तदान किया। 30 रक्तदान दाता कम हीमोग्लोबिन अथवा अंडर वेट होने के कारण से अस्वीकार कर दिए गए। इसमें विशेष रूप से ब्लड कमांडोज़ इंडिया तथा जी. टी. बी. अस्पताल का सहयोग मिला।

इस कार्यक्रम का विधिवत् उदघाटन माननीय प्रोफेसर प्रवीण गर्ग जी, प्रिंसिपल, स्वामी श्रद्धानन्द कॉलेज ने दीप प्रज्वलन एवं भारत माता की पुष्पार्चन के साथ किया। इस शिविर के सफल आयोजन में स्वामी श्रद्धानन्द कॉलेज के फैकल्टी मेंबर्स प्रोफेसर दलजीत सिंह जी, डॉक्टर अनिल जी, डाक्टर मनीष जी, प्रोग्राम अफसर डॉ जितेंद्र पांडे जी, डॉक्टर लक्षणा जी, निशित जी और एनसीसी के लेफ्टिनेंट डॉ मुकेश राणा जी के सतत और सार्थक प्रयास ने इस कार्यक्रम को दिशा और गिव प्रदान की।

अंत में गुरू तेग बहादुर हॉस्पिटल के चिकित्सक टीम एवं अन्य स्टाफ के प्रति सक्षम के संगठन सचिव श्री देवेन्द्र जी ने धन्यवाद ज्ञापन के साथ कार्यक्रम का समापन किया।

| Outreach           | Department of             |                                                          |            |
|--------------------|---------------------------|----------------------------------------------------------|------------|
| Awareness activity | Microbiology, Swami       |                                                          | 26-04-2023 |
|                    | Shraddhanand College      |                                                          |            |
|                    | (SSNC), University of     |                                                          |            |
|                    | Delhi in association with | Celebrated "International Immunology Day" by organizing  |            |
|                    | Indian Immunology         | an outreach activity at Government Boys Senior Secondary |            |
|                    | Society (IIS)             | School, Bakhtawarpur, Delhi-36                           |            |