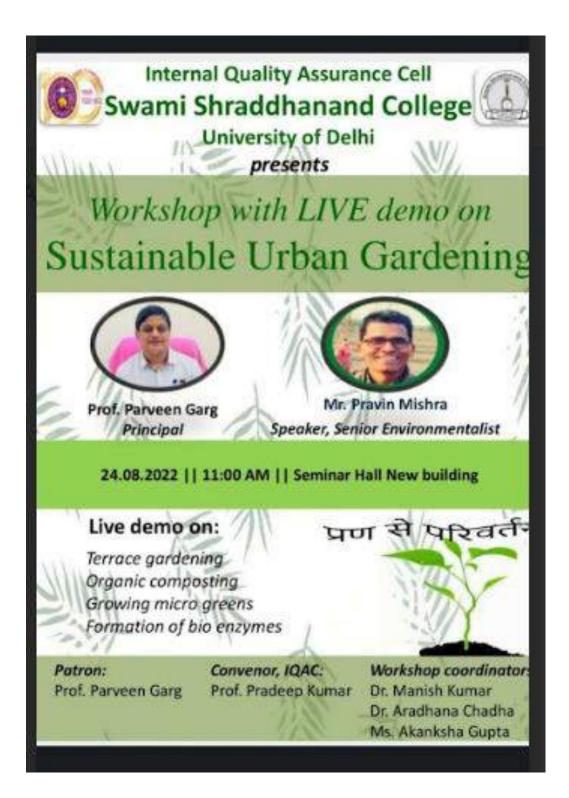

| 7  | Flag Hoisting and<br>Suryanamaskar | SSN College                                               | SSN College organized Indian National Flag<br>Hoisting and Suryanamaskar on 75th Anniversary<br>of Independence Day                                                                                                                                                                             | 25-01-2022                   | 55 |
|----|------------------------------------|-----------------------------------------------------------|-------------------------------------------------------------------------------------------------------------------------------------------------------------------------------------------------------------------------------------------------------------------------------------------------|------------------------------|----|
| 8  | Lecture                            | IQAC, SSN College                                         | IQAC, SSN College organized one day program on "Pulwama Attack and Its Impact" with Speaker Dr. A. P. Maheshwari, IPS                                                                                                                                                                           | 14-02-2022                   | 45 |
| 9  | Online Workshop                    | Cultural Society, SSN<br>College                          | Healing Blisssfully: A workshop on Spiritual,<br>Emotional and Mental Well Being                                                                                                                                                                                                                | 15-02-2022                   | 45 |
| 10 | Workshop                           | IQAC (Internal Quality<br>Assurance Cell), SSN<br>College | 10 days self-defence training workshop                                                                                                                                                                                                                                                          | 07.09.2022 to 20.09.2022     | 50 |
| 11 | Lecture                            | IQAC and Akhil Bhartiya<br>Poorva Sainik Seva<br>Parishad | Talk on Motivational lecture for NDA /IMA aspirants                                                                                                                                                                                                                                             | 03.09.2022                   | 56 |
| 12 | Webinar                            | SSN College and Beacon<br>IAS                             | Topper's Talk By Shruti                                                                                                                                                                                                                                                                         | 04-08-2022                   | 90 |
| 13 | Workshop                           | IQAC, SSN College                                         | Workshop with live demo on Sustainable Urban<br>Gardening                                                                                                                                                                                                                                       | 24-08-2022                   | 55 |
| 14 | Excursion Programme                | SSN College/ Department of Archaeology                    | Archaeological studies of remains for the understanding of past                                                                                                                                                                                                                                 | 9-02-2023 and 01-<br>03-2023 | 80 |
| 15 |                                    | Gandi Study circle of the SSN College                     | Gandhi Study Circle has organised International Yoga week 16-21 June 2023, During this period various activities for faculties and students like Yoga and Pranayama were organised. Students also visited Gandhi Bhavan, University of Delhi and Gandhi Pratishthan, Rajghat for Yoga sessions. | 14-02-2023                   | 45 |
| 16 |                                    | Student advisory committee, SSN College                   | The committee has organized: *ामीिववेकानंदजुंिदवस<br>'रा'Ōीययुवािदवस' के उपलक्षिमŐिनबंधलेखनŮितयोिगताon<br>12th<br>January 2023.                                                                                                                                                                 | 12-01.2023                   | 45 |