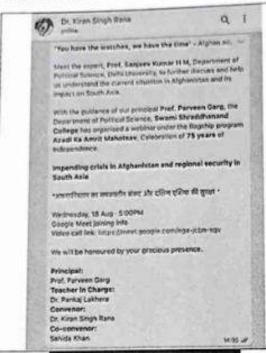

कार्यक्रम संयोजक (पर्यावरण शिक्षा)

| Department of Political Science/ | Impending crisis in Afghanistan and security crisis in SOuth Asia | 2021 | 18-08-2021 |
|----------------------------------|-------------------------------------------------------------------|------|------------|
| BA. (Prog)                       | ,                                                                 |      |            |

The Department of Political Science organized a Webinar on "Impending crisis in Afghanistan and Regional Security is South Asia", by Prof. Sanjeev Kumar H.M. Department of Political Science, University of Delhi, under the flagship program of AZADI KA AMRIT MAHOTSAVA, on 18 August, 2021.