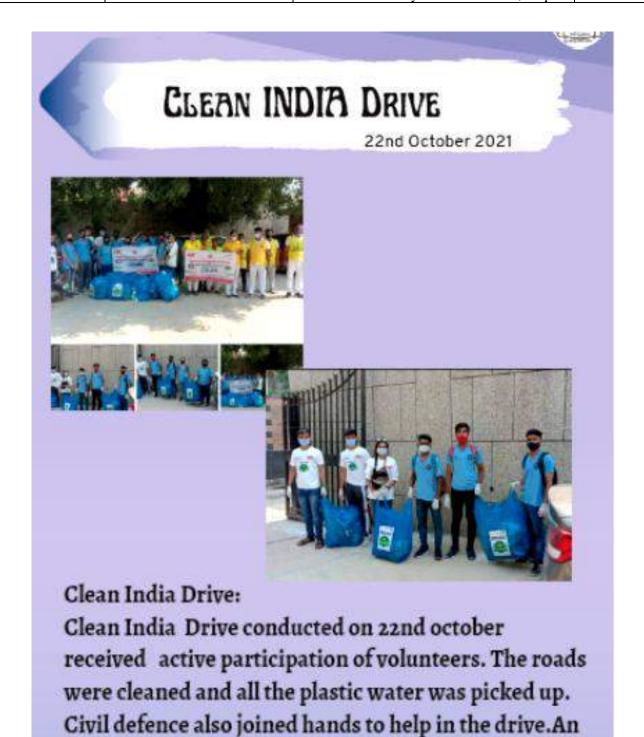

awareness rally was also conducted indside alipur

village. At the end volunteers also cleaned GBSSS

School situated in alipur, Delhi.

13

| Awareness rally and Cleanlin Village | 22-10-2021 |
|--------------------------------------|------------|
|                                      |            |
| Cleanliness activity at 'Sa          | 26-10-2021 |

## CLEANLINESS DRIVE

26th October 2021

Volunteers did a nukad natak on 26 October 2021 to spread awareness regarding clean India at 'Sahidi Samarak Hall'. Respected District Magistrate graced the occasion as cheif guest and motivated volunteers by this speech. The efforts of volunteers were applauded.