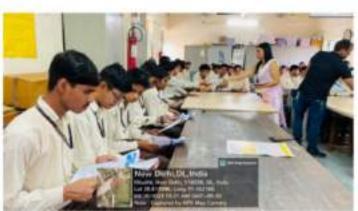

अंत में गुरू तेग बहादुर हॉस्पिटल के चिकित्सक टीम एवं अन्य स्टाफ के प्रति सक्षम के संगठन सचिव श्री देवेन्द्र जी ने धन्यवाद ज्ञापन के साथ कार्यक्रम का समापन किया।

| Outreach           | Department of             |                                                          |            |
|--------------------|---------------------------|----------------------------------------------------------|------------|
| Awareness activity | Microbiology, Swami       |                                                          | 26-04-2023 |
|                    | Shraddhanand College      |                                                          |            |
|                    | (SSNC), University of     |                                                          |            |
|                    | Delhi in association with | Celebrated "International Immunology Day" by organizing  |            |
|                    | Indian Immunology         | an outreach activity at Government Boys Senior Secondary |            |
|                    | Society (IIS)             | School, Bakhtawarpur, Delhi-36                           |            |

#### Outreach activity at Govt. Boys Senior Secondary School, Bakhtawarpur, Delhi

# Swami Shraddhanand College

University of Delhi Department of Microbiology

In association with

Indian Immunology Society

celebrates

International Day of Immunology by organizing an Outreach Activity at

Government Boys Senior Secondary School, Bakhtawarpur, Delhi

Resource Person Prof. A. Archana Microbiology Department

Presenting \* BASICS OF HUMAN IMMUNITY\* Venue: Government Boys Senior Secondary School, Bakhtawarpur, Delhi Date: 26.04.2023

Time: 10:00 a.m.

Resource Person Dr. Rajni Arora Zoology Department Presenting BLOOD GROUP (ABO AND RH) DETERMINATION AND ITS