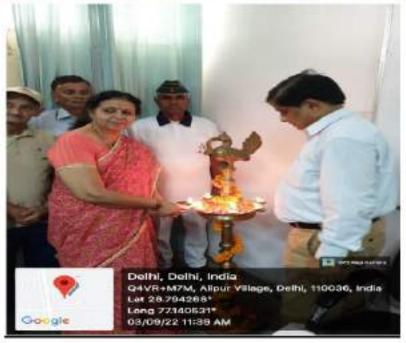

| IQAC and Saksham inderprastha | Blood donation camp |      |             |
|-------------------------------|---------------------|------|-------------|
| SSNC Unit                     |                     | 2022 | 7 July 2022 |
|                               | 🗌 रक्तदान महादान    |      |             |

समदृष्टि क्षमता विकास एवं अनुसंधान मंडल (सक्षम) युवा आयाम तथा स्वामी श्रद्धानन्द कॉलेज के संयुक्त सौजन्य से थैलेसिमिया से ग्रस्त दिव्यांगजनों के लिए रक्तदान शिविर का सफलतापूर्वक आयोजन 7 जुलाई 2022 (9 से 3 बजे) सक्षम स्थापना दिवस के उपलक्ष्य में स्वामी श्रद्धानन्द कॉलेज महाविद्यालय परिसर में किया गया। इससे एक दिन पहले 6 जुलाई 2022 को एक महारैली का आयोजन रक्तदान जागरूकता के लिए हरिपुर (अलीपुर) में किया गया।

इसमें कुल 120 रक्तदान दाताओ ने अपना रजिस्ट्रेशन करवाया। 90 यूनिट रक्त संग्रह हुआ जिसमें 85 पुरुष तथा 5 महिला रहे। जिसमें ज्यादा की संख्या में छात्रों और शिक्षकों ने रक्तदान करके इस महान प्रयास को सफल बनाया। इसमें एक दिव्यांग शिक्षक ने भी रक्तदान किया। 30 रक्तदान दाता कम हीमोग्लोबिन अथवा अंडर वेट होने के कारण से अस्वीकार कर दिए गए। इसमें विशेष रूप से ब्लड कमांडोज़ इंडिया तथा जी. टी. बी. अस्पताल का सहयोग मिला।

इस कार्यक्रम का विधिवत् उदघाटन माननीय प्रोफेसर प्रवीण गर्ग जी, प्रिंसिपल, स्वामी श्रद्धानन्द कॉलेज ने दीप प्रज्वलन एवं भारत माता की पुष्पार्चन के साथ किया। इस शिविर के सफल आयोजन में स्वामी श्रद्धानन्द कॉलेज के फैकल्टी मेंबर्स प्रोफेसर दलजीत सिंह जी, डॉक्टर अनिल जी, डाक्टर मनीष जी, प्रोग्राम अफसर डॉ जितेंद्र पांडे जी, डॉक्टर लक्षणा जी, निशित जी और एनसीसी के लेफ्टिनेंट डॉ मुकेश राणा जी के सतत और सार्थक प्रयास ने इस कार्यक्रम को दिशा और गिव प्रदान की।