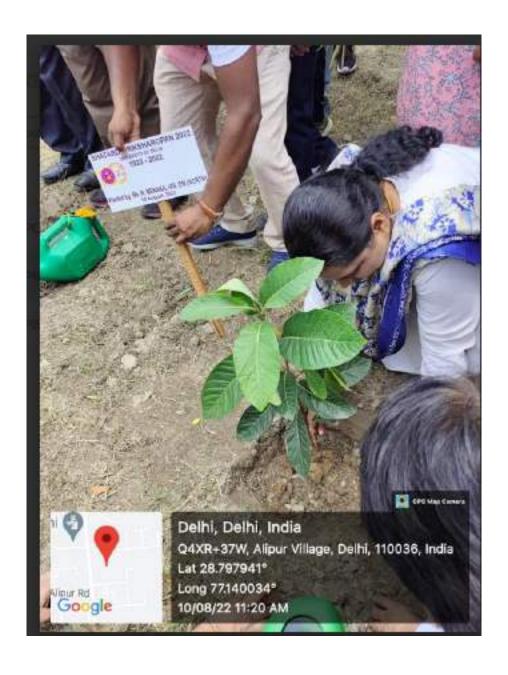

| IQAC and Prajapita brahma | Kalp taruh growing   | 2022 | 02-08-2022 |
|---------------------------|----------------------|------|------------|
| kumari ishwariya vishwa   | with values and Tree |      |            |
| vidyalaya                 | plantation drive     |      |            |

On 2<sup>nd</sup> August, 2022 organized one day Tree plantation program on "Kalp Taruh" with Resource Person, B. K. Sadhna (*Center I/C Brahma Kumari, Kingsway Camp, Delhi*), Poet, Prof. Pradeep Kumar (*I/C IQAC*) by Dr. Moirangthem Jiban Singh as a Convener under the guidance of Prof. Parveen Garg, Principal.