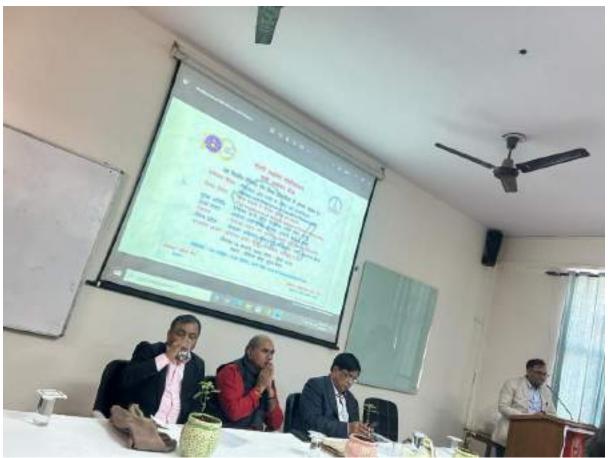

Prof.Parveen Garg Prof.Prodeep Kumar Cr.Alshwarye Ba Ms. Akavisha Gupta

Principal

Convener, RQAC

Coordinator

Coordinator

- For Female Students of Swami Shraddhanand College (University of Delhi) only
- Self-defense training not only helps you to protect yourself but others too.
- Training helps you become physically and emotionally fit.
- Register your name for the training program by Scanning Google Form

Certificate of participation for participants