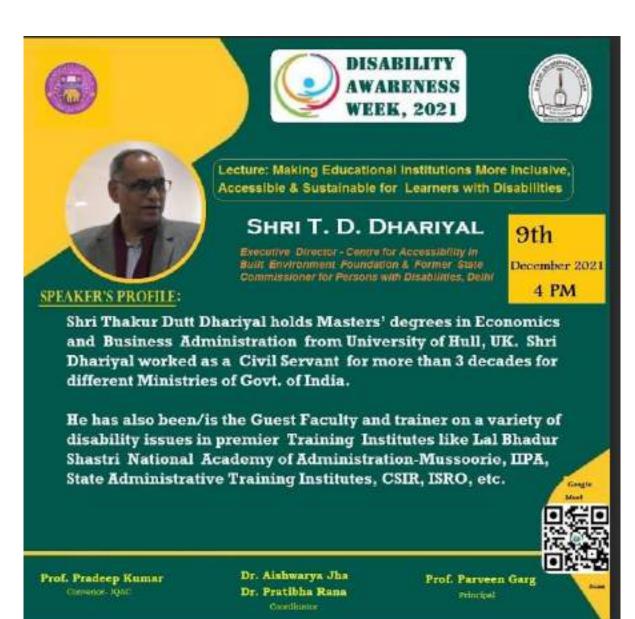

| zed one day program |                                                       |
|---------------------|-------------------------------------------------------|
| 1                   |                                                       |
| (                   | zed one day program d Its Impact" with aheshwari, IPS |

On 14<sup>th</sup> February, 2022 organized one day program on "Pulwama Attack and Its Impact" with Speaker Dr. A. P. Maheshwari, IPS by Dr. Moirangthem Jiban Singh as a Convener, Prof. Pradeep Kumar as a Moderator under the guidance of Prof. Parveen Garg, Principal.