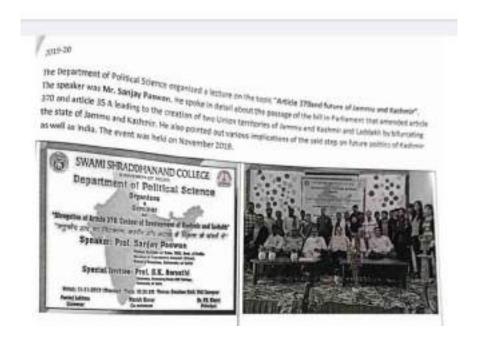

कार्यक्रम संयोजक (पर्यावरण शिक्षा)

| Department of Political Science/ | Impending crisis in Afghanistan and security crisis in SOuth Asia | 2021 | 18-08-2021 |
|----------------------------------|-------------------------------------------------------------------|------|------------|
| BA. (Prog)                       | ,                                                                 |      |            |

The Department of Political Science organized a Webinar on "Impending crisis in Afghanistan and Regional Security is South Asia", by Prof. Sanjeev Kumar H.M. Department of Political Science, University of Delhi, under the flagship program of AZADI KA AMRIT MAHOTSAVA, on 18 August, 2021.