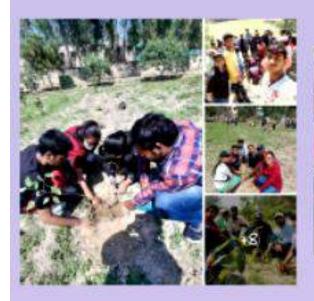

# PLANTATION DRIVE

12th February 2022

The Plantation drive was held at palla village near yamuna River with collaboration of an NGO. The main goal was to not only keep rivers clean but also to make revive them with greenry. Voulteers actively participated and learnt a lot of things regarding Plantation.

## PLANTATION DRIVE

12th March 2022

Plantation drive was conducted by NSS unit of swami shraddhanand where 30 saplings were bought from Alipur city forest, there were teams divided, each team planted five saplings. After some days each volunteer adopted a plant to nurture and take care of, they tied their name slip to the new planted as well as existing plants which required care.