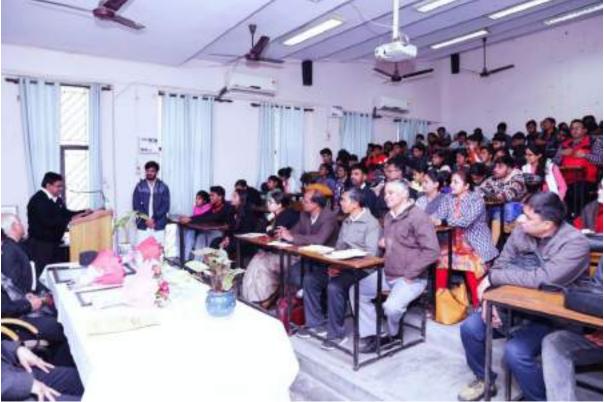

| Department of    | An interactive session was organized with students on the       |      | 22-01-2019 |
|------------------|-----------------------------------------------------------------|------|------------|
| Political        | functioning of the local urban governance (three-tier structure |      |            |
| Science in       | of governance) with special reference to the MCD. This          |      |            |
| collaboration    | program was a part of the flag- ship programme "Enabling        |      |            |
| with "Praja.org: | Civil Society to Build Accountable and Transparent              |      |            |
| Making           | Governance" supported by the European Union.                    |      |            |
| Democracy        |                                                                 |      |            |
| Work"            |                                                                 | 2019 |            |

The Department of Political Science organized as inferactive assister with students on the tunin "Three Tier of Governance and Working of MCD" in joint association with Praja Feuerlation on 22" Jenuary2029. Verticus insues infered to practical working of Municipal Corporation of Delhi were discussed in the programme.