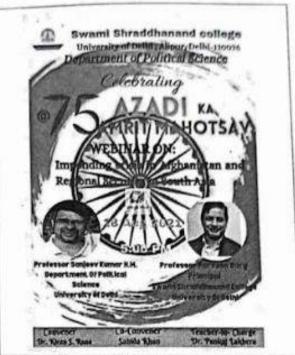

कार्यक्रम संयोजक (पर्यावरण शिक्षा)

| Department of Political Science/ | Impending crisis in Afghanistan and security crisis in SOuth Asia | 2021 | 18-08-2021 |
|----------------------------------|-------------------------------------------------------------------|------|------------|
| BA. (Prog)                       | ,                                                                 |      |            |

The Department of Political Science organized a Webinar on "Impending crisis in Afghanistan and Regional Security is South Asia", by Prof. Sanjeev Kumar H.M. Department of Political Science, University of Delhi, under the flagship program of AZADI KA AMRIT MAHOTSAVA, on 18 August, 2021.