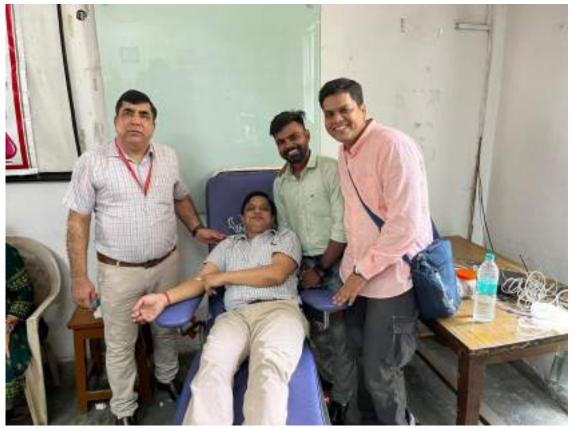

| IQAC and Saksham inderprastha | Blood donation camp |      |             |
|-------------------------------|---------------------|------|-------------|
| SSNC Unit                     |                     | 2022 | 7 July 2022 |
|                               | 🗌 रक्तदान महादान    |      |             |

समदृष्टि क्षमता विकास एवं अनुसंधान मंडल (सक्षम) युवा आयाम तथा स्वामी श्रद्धानन्द कॉलेज के संयुक्त सौजन्य से थैलेसिमिया से ग्रस्त दिव्यांगजनों के लिए रक्तदान शिविर का सफलतापूर्वक आयोजन 7 जुलाई 2022 (9 से 3 बजे) सक्षम स्थापना दिवस के उपलक्ष्य में स्वामी श्रद्धानन्द कॉलेज महाविद्यालय परिसर में किया गया। इससे एक दिन पहले 6 जुलाई 2022 को एक महारैली का आयोजन रक्तदान जागरूकता के लिए हरिपुर (अलीपुर) में किया गया।

इसमें कुल 120 रक्तदान दाताओ ने अपना रजिस्ट्रेशन करवाया। 90 यूनिट रक्त संग्रह हुआ जिसमें 85 पुरुष तथा 5 महिला रहे। जिसमें ज्यादा की संख्या में छात्रों और शिक्षकों ने रक्तदान करके इस महान प्रयास को सफल बनाया। इसमें एक दिव्यांग शिक्षक ने भी रक्तदान किया। 30 रक्तदान दाता कम हीमोग्लोबिन अथवा अंडर वेट होने के कारण से अस्वीकार कर दिए गए। इसमें विशेष रूप से ब्लड कमांडोज़ इंडिया तथा जी. टी. बी. अस्पताल का सहयोग मिला।