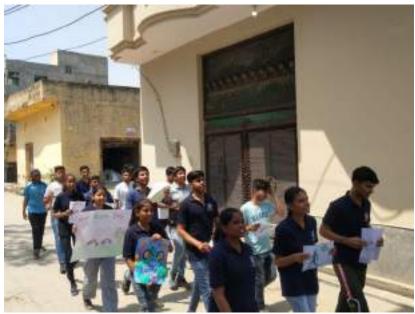

Dr. Neetu Sharma

Dr. Nitin Chauhan Dr.Sanjay Kumar Gupta

Convenor

Dr. Sakshi Talwar Dr. Bhupender Kumar

| World Bicycle |     |                                        |          |
|---------------|-----|----------------------------------------|----------|
| Day           | NSS | Rally in the adopted village of Alipur | 03-06-23 |

#### WORLD BICYCLE DAY

- □ On the occasion of World Bicycle Day on 3<sup>rd</sup> June 2023, our National Service Scheme (NSS) unit of Swami Shraddhanand College has organised a poster-making event in which volunteers actively participated and created a series of wonderful posters to commemorate the day. The objective of this initiative was to raise awareness about the **Significance of Bicycles**.
- □ Following the poster-making activity, the volunteers took part in a rally in the adopted village of Alipur. The primary purpose of the rally was to spread awareness and deliver a strong message to the local community regarding the numerous benefits associated with using bicycles as a mode of transportation.

□ By organizing this rally, our NSS unit aimed to highlight the importance of bicycles in promoting **sustainable and eco-friendly transportation options**, improving physical and mental health and fostering a sense of community. The event served as a platform to encourage individuals to embrace cycling as a viable means of commuting and to adopt a healthier and greenery lifestyle.