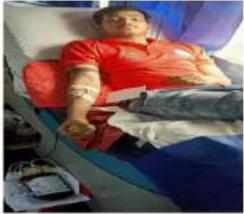

# BLOOD DONATION CAMP

BLOOD DONATION CAMP was held on 24 september 2019 in college old building campus.LIONS BLOOD DONATION BANK and MAA JAGRITI BLOOD DONATION BANK came to collect blood from volunteers .More than 300 unit blood was donated by NSS VOLUNTEERS in this camp.

DR.JOGINDER SINGH (NSS P.O), DR.PV KHATRI(SSNC PRINCIPAL), DR.ABHAY SINGH SANDHU (NEPHEW OF AZAD BHAGAT SINGH) WAS ALSO THERE and other staff of both blood banks associations were present there.

ALL volunteers got RED T-SHIRT as areward fron NSS unit after donating blood.