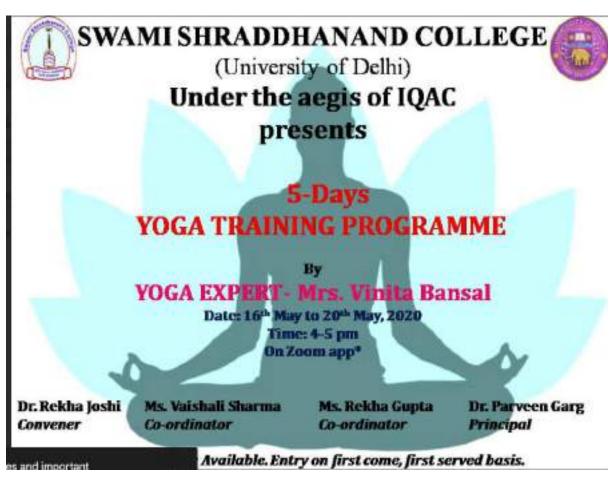

| Training | IQAC (Internal     | Five-day yoga | 2020 | 16-05-2020 to 20-05-2020 |
|----------|--------------------|---------------|------|--------------------------|
| program  | Quality Assurance  | training      |      |                          |
|          | Cell), SSN College | program       |      |                          |

https://drive.google.com/file/d/1BtKatrsyJ4FLb3ONAKJqVNfhxxIda 2id/view?usp=sharing

| Lecture | Department of Hindi, SSN College | "Netaji ke Sapnoka Svadheen | 2021 | 21-10-2021 |
|---------|----------------------------------|-----------------------------|------|------------|
|         |                                  | Bharat, 78th Anniversary of |      |            |
|         |                                  | Dilli Chalo"                |      |            |