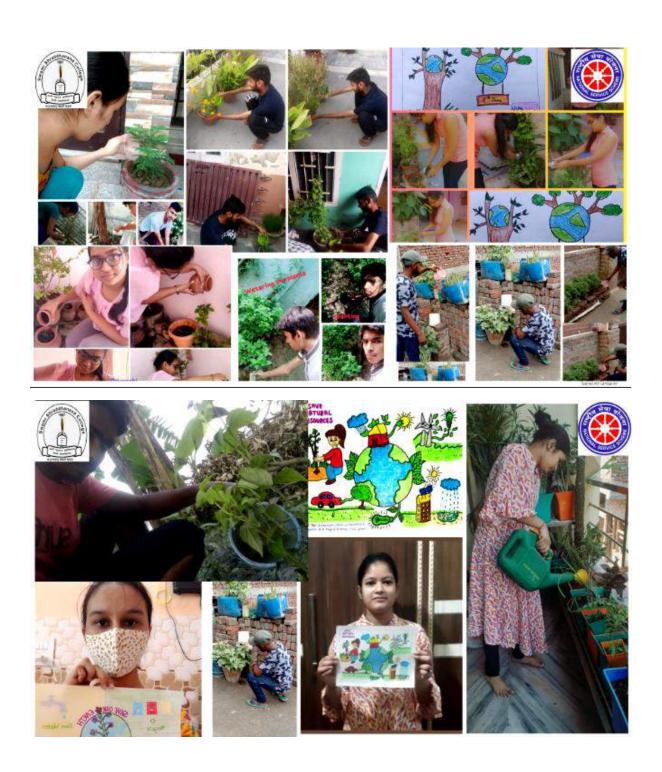

NSS

NSS volunteers at Plantation Drive their local areas Plantation Drive at homes During pandemic period

OUR NSS -SSNC VOLUNTEERS AWARE PEOPLE TO FEED ANIMALS AND BIRDS IN THIS PANDEMIC. AND THEY ALSO FFEP ANIMALS AND BIRDS AND INSTALL WATER POTS FOR BIRDS AND ANIMALS.