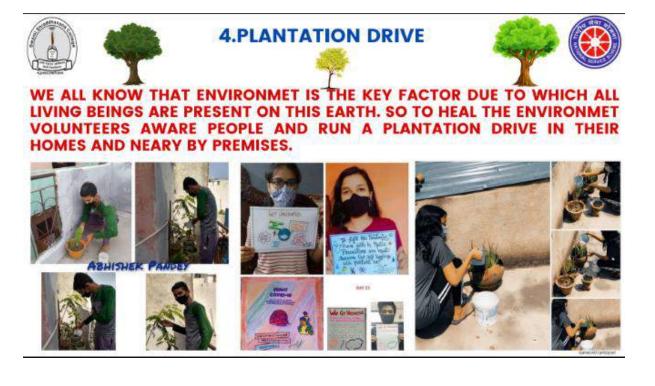

NSS

NSS volunteers at Plantation Drive their local areas Plantation Drive at homes During pandemic period

OUR NSS -SSNC VOLUNTEERS AWARE PEOPLE TO FEED ANIMALS AND BIRDS IN THIS PANDEMIC. AND THEY ALSO FFEP ANIMALS AND BIRDS AND INSTALL WATER POTS FOR BIRDS AND ANIMALS.