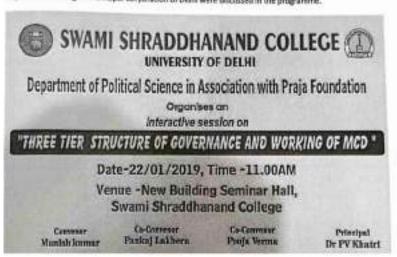

| Department of    | An interactive session was organized with students on the       |      | 22-01-2019 |
|------------------|-----------------------------------------------------------------|------|------------|
| Political        | functioning of the local urban governance (three-tier structure |      |            |
| Science in       | of governance) with special reference to the MCD. This          |      |            |
| collaboration    | program was a part of the flag- ship programme "Enabling        |      |            |
| with "Praja.org: | Civil Society to Build Accountable and Transparent              |      |            |
| Making           | Governance" supported by the European Union.                    |      |            |
| Democracy        |                                                                 |      |            |
| Work"            |                                                                 | 2019 |            |

The Department of Political Science organized as inferactive assister with students on the tunin "Three Tier of Governance and Working of MCD" in joint association with Praja Feuerlation on 22" Jenuary2029. Verticus insues infered to practical working of Municipal Corporation of Delhi were discussed in the programme.