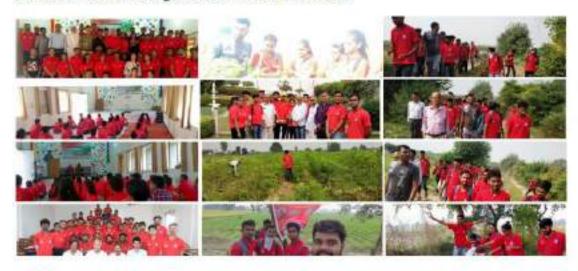

## 1. Extension Activities in the neighbourhood community

| BLOOD DONATION | NSS OUTDOOR CAMP | AWARENESS |            |
|----------------|------------------|-----------|------------|
| CAMP           | ACTIVITIES       | CAMPAIGN  | 16-08-2018 |

# BLOOD DONATION CAMP

BLOOD DONATION CAMP was held on 24 september 2019 in college old building campus.LIONS BLOOD DONATION BANK and MAA JAGRITI BLOOD DONATION BANK came to collect blood from volunteers .More than 300 unit blood was donated by NSS VOLUNTEERS in this camp.

DR.JOGINDER SINGH (NSS P.O), DR.PV KHATRI(SSNC PRINCIPAL), DR.ABHAY SINGH SANDHU (NEPHEW OF AZAD BHAGAT SINGH) WAS ALSO THERE and other staff of both blood banks associations were present there.

ALL volunteers got RED T-SHIRT as areward fron NSS unit after donating blood.

| Organic Food and |     | Awareness drive in Alipur VIllage and |                    |
|------------------|-----|---------------------------------------|--------------------|
| Farming Camp     | NSS | college students                      | 11-16 October-2019 |

# SEVEN DAY SPECIAL CAMP

Seven day special camp on "ORGANIC FOOD AND FARMING" was organised from 11-16 october 2019 its main moto was to train the volunteers about the organis farming and organic foods total 50 volunteers participated in it. The innauguration of this camp was done by NSS-DU COORDINATER MAM PARMINDER SEGHAL MAM. YOGA activities was also performed by vounteers under the guidance of DELHI POLICE employe MR.PARVEEN Field visit was also done in near by village wagere volunteers watch MORINGA and MUSHROOMS organic farming. IN ALIPUR village all volunteers s[pread awareness and took survey of all villagers to aware them about the organic food and farmin benefits.

.

|           |         | Awareness rally and     |          |
|-----------|---------|-------------------------|----------|
|           | NSS and | Cleanliness activity in |          |
| Swacchata | HAIYAA  | Alipur Village, GBSS    | 16-31    |
| Pakhwada  | NGO     | School Alipur           | Jan 2020 |

## SWACCHATA PAKHWADA

SWACCHATA PAKHWADA was orgained from 16 january -31 january. Volunteers learns a lot in this.they spread cleanliness awareness in college campus and ALIPUR viillage also. Seminars, Talks, and competition were held during this pakhwada. College principal DR.P.V KHATRI also works with NSS to clean the college premises. cleanliness campigan is held during this in whole college campus and Alipur village. HAIYAA NGO also came during this to give talk on water conservation awareness. Volunteers spread awarenessabout water conservation in ALIPUR village. Plantation drive is also conducted during this swachta pakhwada.

| SOCIAL DUTY AT TIME OF |             |               |      |
|------------------------|-------------|---------------|------|
| COVID-19 PANDEMIC AT   |             |               |      |
| VARIOUS CENTRES        | NCC and NGO | COVID WARRIOR | 2020 |

## SOCIAL DUTY AT TIME OF COVID-19 PANDEMIC AT VARIOUS CENTRES

This year was tough and challenging for all the world but still our NCC performed its all tasks following all the covid protocol and taking NCC class to online level including study about map reading, weapon training and many more.

Various social activities and webinars were also performed by NCC COY:

| Cleanliness |              |                                              |           |
|-------------|--------------|----------------------------------------------|-----------|
| Drive       | NSS and NYKS | Cleanliness activity at MIni Stadium, Alipur | 7-10-2021 |

awareness rally was also conducted indside alipur

village. At the end volunteers also cleaned GBSSS

School situated in alipur, Delhi.

13

| Awareness rally and Cleanlin Village | 22-10-2021 |
|--------------------------------------|------------|
|                                      |            |
| Cleanliness activity at 'Sa          | 26-10-2021 |

## CLEANLINESS DRIVE

26th October 2021

Volunteers did a nukad natak on 26 October 2021 to spread awareness regarding clean India at 'Sahidi Samarak Hall'. Respected District Magistrate graced the occasion as cheif guest and motivated volunteers by this speech. The efforts of volunteers were applauded.

# PLANTATION DRIVE

12th February 2022

The Plantation drive was held at palla village near yamuna River with collaboration of an NGO. The main goal was to not only keep rivers clean but also to make revive them with greenry. Voulteers actively participated and learnt a lot of things regarding Plantation.

| <b>Blood Donation</b> |     |                                      |           |
|-----------------------|-----|--------------------------------------|-----------|
| awareness Rallies     | NSS | Awareness Program in Alipur locality | 3-03-2022 |

| Blood Donation |                    |                                        |           |
|----------------|--------------------|----------------------------------------|-----------|
| Camp           | NSS and AIIMS team | Came by volunteers and locality people | 7-03-2022 |

# BLOOD DONATION CAMP

7th March 2022

The final day volunteers got the fruit of their hardworking more than 150 units of blood was collected in the blood donation camp set up by the unit. Team of doctors came from AIIMS delhi. They were welcomed by the unit and after the achievement everyone was happy that more lives can be saved. Doctors applauded the work of volunteers. Volunteers thanked the team from AIIMS. One unit of blood can save three lives and 150+ units were going to save more lives, this made the volunteers even more happy

## PLANTATION DRIVE

12th March 2022

Plantation drive was conducted by NSS unit of swami shraddhanand where 30 saplings were bought from Alipur city forest, there were teams divided, each team planted five saplings. After some days each volunteer adopted a plant to nurture and take care of, they tied their name slip to the new planted as well as existing plants which required care.