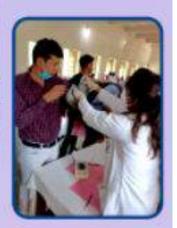

अंत में गुरू तेग बहादुर हॉस्पिटल के चिकित्सक टीम एवं अन्य स्टाफ के प्रति सक्षम के संगठन सचिव श्री देवेन्द्र जी ने धन्यवाद ज्ञापन के साथ कार्यक्रम का समापन किया।

| Outreach           | Department of             |                                                          |            |
|--------------------|---------------------------|----------------------------------------------------------|------------|
| Awareness activity | Microbiology, Swami       |                                                          | 26-04-2023 |
|                    | Shraddhanand College      |                                                          |            |
|                    | (SSNC), University of     |                                                          |            |
|                    | Delhi in association with | Celebrated "International Immunology Day" by organizing  |            |
|                    | Indian Immunology         | an outreach activity at Government Boys Senior Secondary |            |
|                    | Society (IIS)             | School, Bakhtawarpur, Delhi-36                           |            |

#### Outreach activity at Govt. Boys Senior Secondary School, Bakhtawarpur, Delhi

# Swami Shraddhanand College

University of Delhi Department of Microbiology

In association with

Indian Immunology Society

celebrates

International Day of Immunology by organizing an Outreach Activity at

Government Boys Senior Secondary School, Bakhtawarpur, Delhi

Resource Person Prof. A. Archana Microbiology Department

Presenting \* BASICS OF HUMAN IMMUNITY\* Venue: Government Boys Senior Secondary School, Bakhtawarpur, Delhi Date: 26.04.2023

Time: 10:00 a.m.

Resource Person Dr. Rajni Arora Zoology Department Presenting BLOOD GROUP (ABO AND RH) DETERMINATION AND ITS