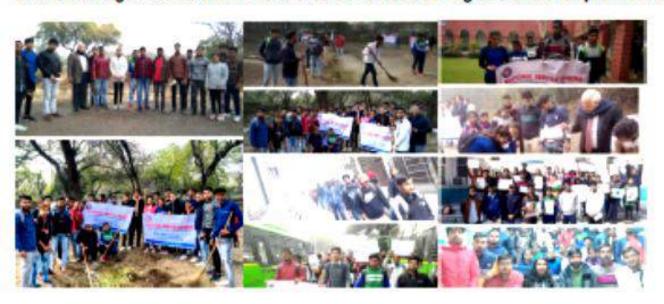

Dr. Neetu Sharma

Dr. Nitin Chauhan Dr.Sanjay Kumar Gupta

Convenor

Dr. Sakshi Talwar Dr. Bhupender Kumar

| World Bicycle |     |                                        |          |
|---------------|-----|----------------------------------------|----------|
| Day           | NSS | Rally in the adopted village of Alipur | 03-06-23 |

#### WORLD BICYCLE DAY

- □ On the occasion of World Bicycle Day on 3<sup>rd</sup> June 2023, our National Service Scheme (NSS) unit of Swami Shraddhanand College has organised a poster-making event in which volunteers actively participated and created a series of wonderful posters to commemorate the day. The objective of this initiative was to raise awareness about the **Significance of Bicycles**.
- □ Following the poster-making activity, the volunteers took part in a rally in the adopted village of Alipur. The primary purpose of the rally was to spread awareness and deliver a strong message to the local community regarding the numerous benefits associated with using bicycles as a mode of transportation.

□ By organizing this rally, our NSS unit aimed to highlight the importance of bicycles in promoting **sustainable and eco-friendly transportation options**, improving physical and mental health and fostering a sense of community. The event served as a platform to encourage individuals to embrace cycling as a viable means of commuting and to adopt a healthier and greenery lifestyle.